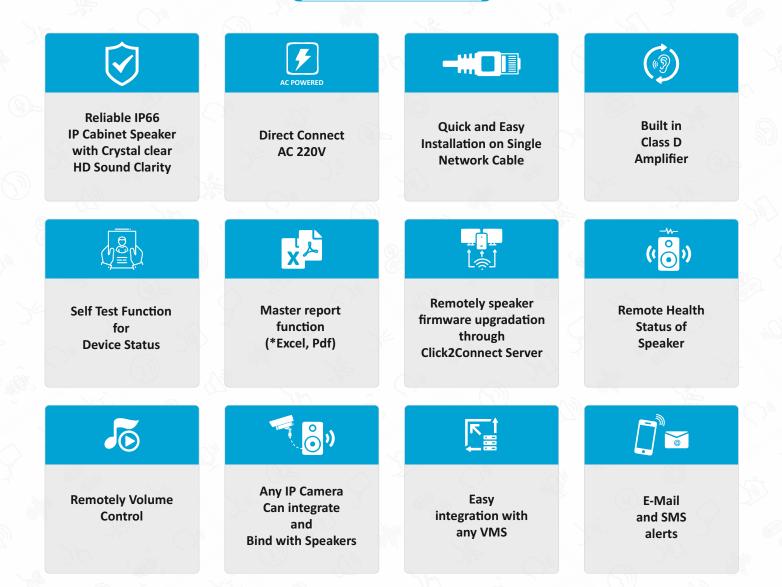

## Water Proof IP Cabinet Speaker

Click2Connect Outdoor Weather proof IP Cabinet Speaker is a steadfast and high endurance SIP enabled speaker that can be used for multiple applications such as broadcasting prerecorded messages, important notifications and alerts, scheduled announcements, SIP paging, streaming high-def playback music etc. Our range of IP Speakers is a real innovation in design and performance. These exceptional speakers are both stylish and elegant and offer a cost effective and robust solution.









- Features -



www.click2connect.co.in









www.ipnerves.com





## **Specifications:**

| Speaker                   |                                                                                                           |
|---------------------------|-----------------------------------------------------------------------------------------------------------|
| Speaker component:        | Woofer 163mm (6½"), Tweeter 25mm (1.0")                                                                   |
| SPL at 1 kHz (1W/1m)      | 87dB                                                                                                      |
| Amplifier:                | Built-in Class D Amplifier                                                                                |
| Rated power:              |