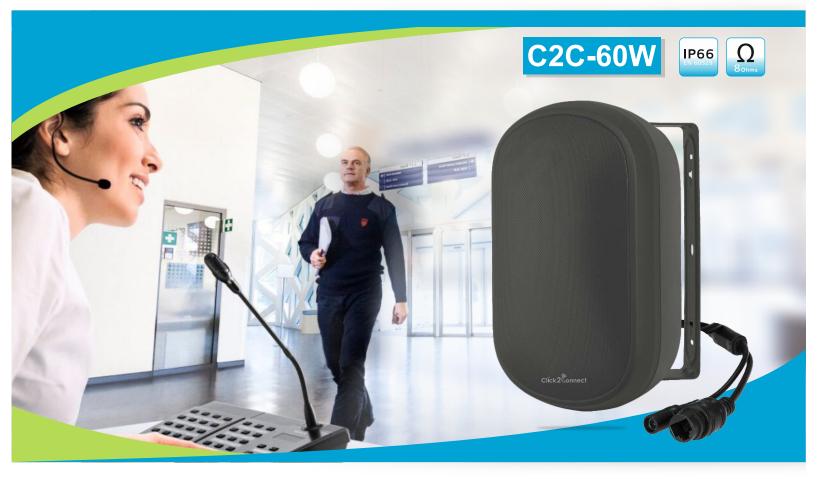

## Water Proof IP Cabinet Speaker

Click2Connect Outdoor Weather proof IP Cabinet Speaker is a steadfast and high endurance SIP enabled speaker that can be used for multiple applications such as broadcasting prerecorded messages, important notifications and alerts, scheduled announcements, SIP paging, streaming high-def playback music etc. Our range of IP Speakers is a real innovation in design and performance. These exceptional speakers are both stylish and elegant and offer a cost effective and robust solution.