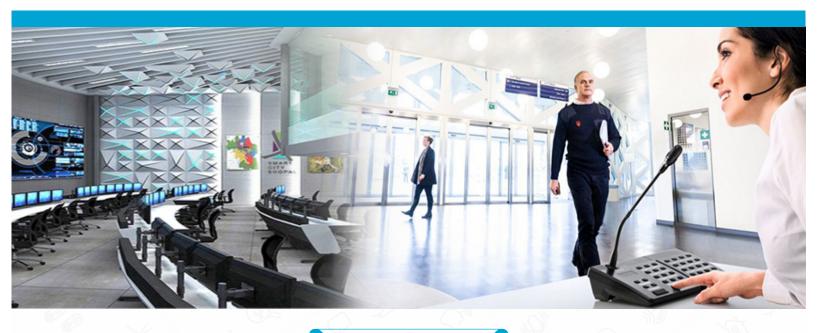

## Water Proof IP Cabinet Speaker

Click2Connect Outdoor Weather proof IP Cabinet Speaker is a steadfast and high endurance SIP enabled speaker that can be used for multiple applications such as broadcasting prerecorded messages, important notifications and alerts, scheduled announcements, SIP paging, streaming high-def playback music etc. Our range of IP Speakers is a real innovation in design and performance. These exceptional speakers are both stylish and elegant and offer a cost effective and robust solution.