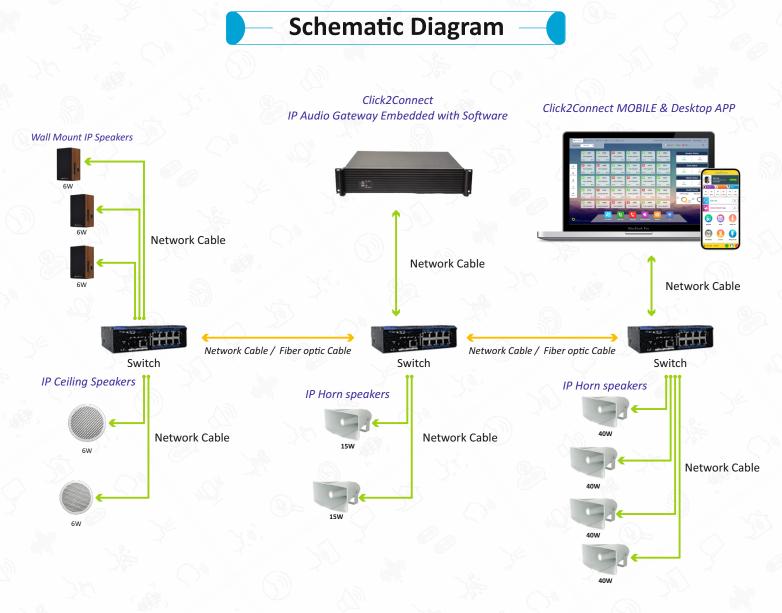

## Water Proof IP Cabinet Speaker

Click2Connect Outdoor Weather proof IP Cabinet Speaker is a steadfast and high endurance SIP enabled speaker that can be used for multiple applications such as broadcasting prerecorded messages, important notifications and alerts, scheduled announcements, SIP paging, streaming high-def playback music etc. Our range of IP Speakers is a real innovation in design and performance. These exceptional speakers are both stylish and elegant and offer a cost effective and robust solution.









- Features -



www.click2connect.co.in









www.ipnerves.com





## **Specifications:**

| Speaker                   |                                                                                                           |
|---------------------------|-----------------------------------------------------------------------------------------------------------|
| Speaker component:        | Woofer 163mm (6½"), Tweeter 25mm (1.0")                                                                   |
| SPL at 1 kHz (1W/1m)      | 87dB                                                                                                      |
| Amplifier:                | Built-in Class D Amplifier                                                                                |
| Rated power:              | 60W 8Ω