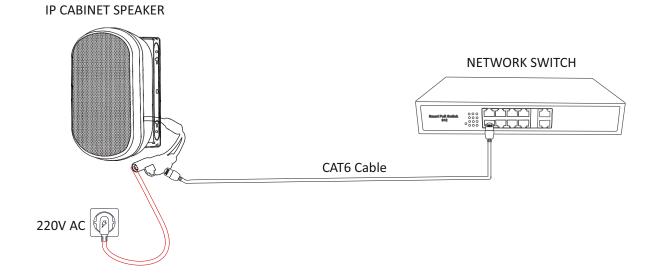

, SSL, DNS, SNTP, NTP, RTSP,<br>RTP, RTCP, TCP, UDP, MQTT, ICMP, DHCP, ARP, SSH |
| Administration            |                                                                                                           |
| Configuration:            | By Click2Connect Server                                                                                   |
| Environmental             |                                                                                                           |
| Installation environment: | Indoor/Outdoor                                                                                            |
| Operating temperature:    | -10°C - 70°C                                                                                              |

## **Connection Diagram**